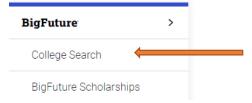

## **Big Future College Search Activity - Using Filters**

1. Go to acalltocollege.org- Helpful Links- Big Future- Scroll to the center of the page and select College Search

2. Choose **Location, Major, Type, or Campus Life** to start exploring what colleges might be the right fit for you.