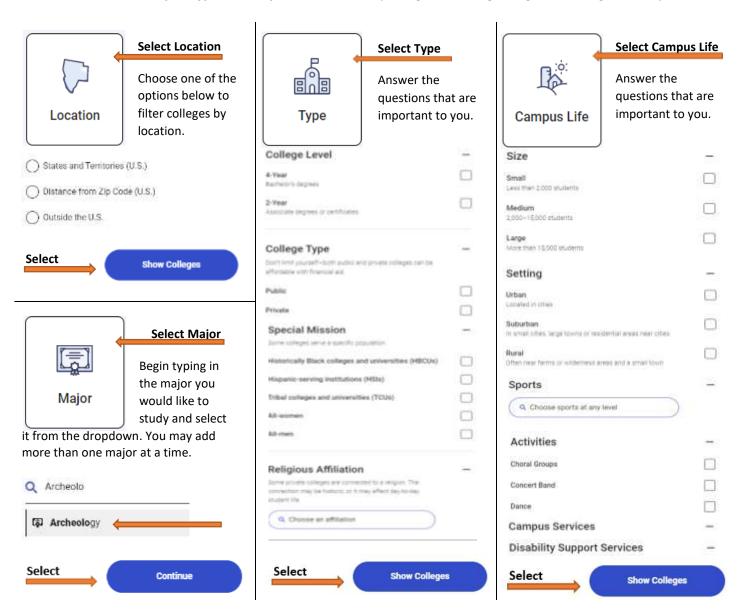

## **Big Future College Search Activity - Using Filters**

1. Go to acalltocollege.org- Helpful Links- Big Future- Scroll to the center of the page and select College Search

2. Choose **Location, Major, Type, or Campus Life** to start exploring what colleges might be the right fit for you.